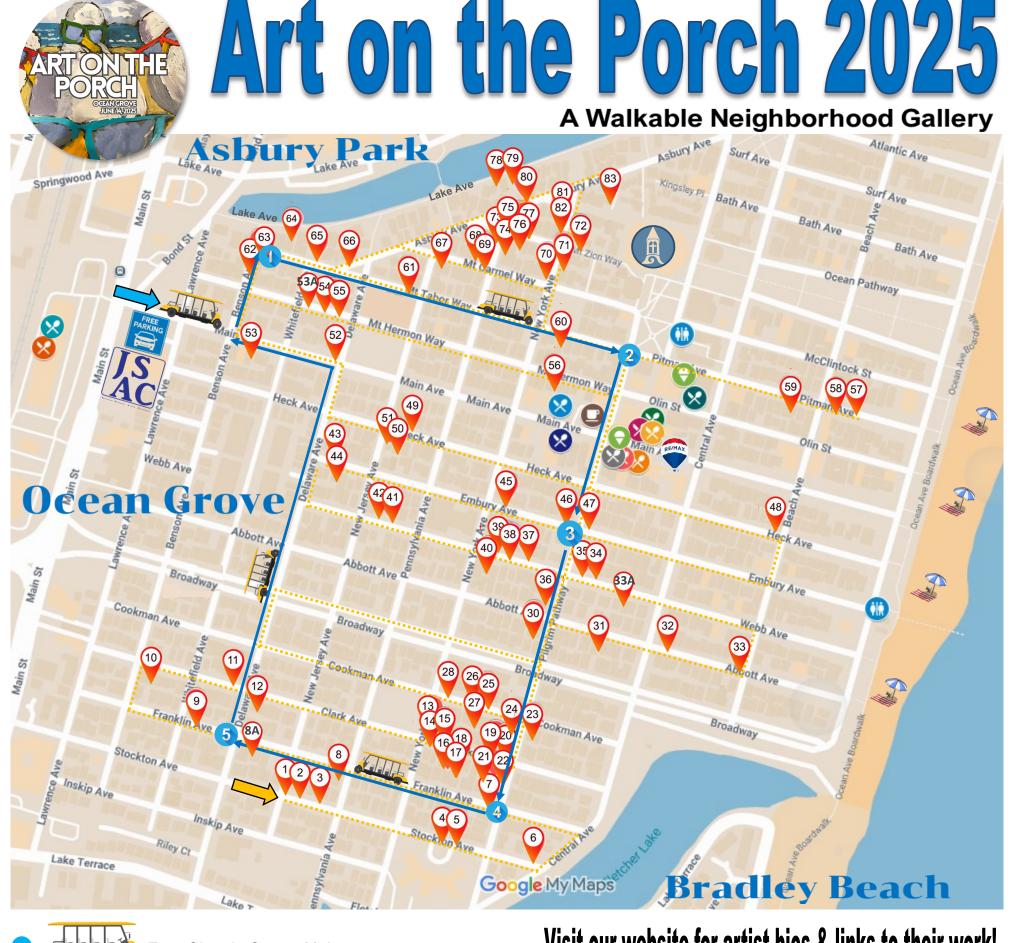

### **Artists By Location (Map #)**

- 1 99 1/2 Stockton Ave Evan Zodl
- 99 1/2 Stockton Ave Dana Rose Brown
- 95 Stockton Ave Jackie Massa & Christopher English
- 4 67 Stockton Ave Cynthia Soler
- 5 67 Stockton Ave Lisa Foley
- 55 Stockton Ave Mary Laudise
- 7 113 Pilgrim Pathway Robbin Tick
- 8 92 Franklin Ave Amanda Penecale
- 112 Franklin Ave-Lillian Rebeiro
- 125 1/2 Franklin Ave MaryLou Shipman
- 136 Clark Ave Michael Carrigan
- 114 Clark Ave Donna Bruton
- 117 Clark Ave Susan Kaufman
- 13 83 Clark Ave Karen Cohen
- 14 83 Clark Ave Eileen Kornbluh
- Clark Ave- Louise Millman
- 16 74 Clark Ave Kim Kushmerick
- 17 74 Clark Ave Julia Kushmerick
- 74 Clark Ave Emily Kushmerick
- 19 67 Clark Ave Stephanie Boffice
- 65 Clark Ave Emily Beezely
- 107 Pilgrim Pathway Jennifer McCarthy
- 107 Pilgrim Pathway Julia Rivera
- 23 62 Cookman Ave Kathleen Rufolo
- 24 66 Cookman Ave Joe Borzotta
- 25 69 Cookman Ave Judy Alberta
- 26 73 Cookman Ave Carole Rogers
- 27 76 Cookman Ave Pamela Shafer
- 28 77 Cookman Ave MaryBeth Kosciow
- 85 Pilgrim Pathway MaryAnn Goodwin
- 31 52 Abbott Ave Ron Burman 32 37 Abbott Ave - Debbi Sylvestri
- 17 Abbott Ave- Theresa Heidel
- 46 Webb Ave-Jean Galle
- 35 59 Webb Ave MelanieRose Rothwell Gargiano
- 77 Pilgrim Pathway Sue Gioulis

Webb Ave - Mia Mustascio

- 37 69 Webb Ave Matt Wieczkowski
- 38 71-73 Webb Ave Glen Morris
- 39 71-73 Webb Ave Deborah Fennelly
- 76 Webb Ave- Susan Haugenes
- 41 97 Webb Ave- Ann Marie Mayer
- 42 99 Webb Ave- Judith Schmidt
- 111 Embury Ave-Kristen Matteo 44 110 Embury Ave-Deborah Francis & Casey Antomucci
- 45 75 Embury Ave JP Thompson
- 65 Pilgrim Pathway-David Dziemian
- 47 61 Embury Ave- Matt Hersheimer
- 48 51 Beach Ave Steve Miller
- 97 Heck Ave Rosie Rounds
- 100 Heck Ave- Diane Reh
- 102 Heck Ave- Brianna O'Halloran
- 52 115 Main Ave-Billie Weise
- 53 134 Main Ave- John Learner

- 53A 113 Mt Hermon Way Paul Goldfinger
- 107 Mt Hermon Way- Jennifer Kirsch
- 105 Mt Hermon Way- Allie Hall Westerside
- 56 74 Mt Hermon Way- Louise Bang & Gui Lessin
- 13 Pitman Ave- Madyson Cohen
- 17 Pitman Ave- Janis Bonavito
- 28 Pitman Ave Annette Juliano
- 74 Mt Tabor Way- Heather Bennett
- 138 Mt Tabor Way-Angelina Smolskis
- 138 Mt Tabor Way- Plemen Penev
- 132 Lake Ave- James Rokosny
- 125 Mt Tabor Way-Carol Kaplan
- 123 Mt Tabor Way Keely Angel
- 102 Mt Carmel Way Lisa Festa
- 93 Mt Carmel Way David Fobair
- 93 Mt Carmel Way Carla Valentino
- 70 79 Mt Carmel Way- Elizabeth Shrum
- 71 78 Mt Zion Way- Thomas Powell
- 72 75 Mt Zion Way-Carol Bicknell
- 90 Mt Zion Way Chelsea Doyle
- 74 90 Mt Zion Way Mary Ellen Doyle
- 75 90 Mt Zion Way Kelan Doyle
- 87 Mt Zion Way Carl Swensen
- 77 87 Mt Zion Way-Esta Singer
- 92 Lake Ave Cyn McManmon
- 92 Lake Ave Chelsea Villegas
- 89 Asbury Ave- Heleana McKeon
- 15 New York Ave Nick Pazinko
- 15 New York Ave Kelly Duane 83 71 Mt Pisgah Way - Laura V. Hall
- Public Bathrooms
- O Davs Ice Cream
- M The Starving Artist
- 🐼 John & Cathy's Back Alley Deli
- Ocean Grove Bake Shoppe
- Cheese On Main
- Tino's Artisan Pizza Co.
- 🔬 All Star Bagel
- ♠ 60 Main Ave Bellalicious Ice Cream
- The Victorian Grill
- SeaGrass Restaurant
- 😡 Dale & Dollops Vegan Diner
- 63 Main Ave Oddyssey Coffee
- Bagel Talk West Grove
- 🔀 Sea Crab

Visit our website for artist bios & links to their work! www.artontheporch.org